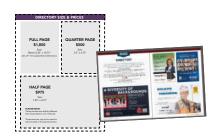

# PROFILES PRICING FULL PAGE: \$2,100 / HALF PAGE: \$1,500

### **DIRECTORY\* PRICING**

1/4H: \$500 - Size: 3.5" w x 4.75" h 1/2H: \$975 - Size: 7.25" w x 4.75" h FULL NON-BLEED: \$1,850 - Size: 7.25" w x 9.75" h FULL BLEED: \$1,850 - Size: 8.25" w x 10.75" h

(Extend to 8.5" x 11" with .125" bleed.)