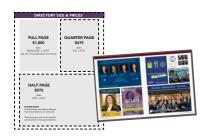

## **PROFILES PRICING**

FULL PAGE: \$2,100 / HALF PAGE: \$1,500

## **DIRECTORY\* PRICING**

1/4H: \$475 - Size: 3.5" w x 4.75" h 1/2H: \$975 - Size: 7.25" w x 4.75" h FULL NON-BLEED: \$1,800 - Size: 7.25" w x 9.75" h FULL BLEED: \$1,800 - Size: 8.25" w x 10.75" h

(Extend to 8.5" x 11" with .125" bleed.)

# **DIRECTORY**

A directory promoting Central Minnesota's pride in our women in business.

**DEADLINE: Friday, May 26, 2023** Visit us online at BusinessCentralMagazine.com